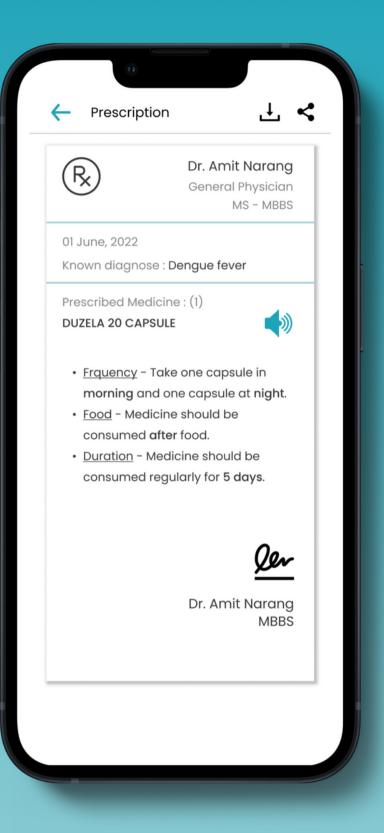

## Scan your paper **Prescription**

Easy to read **Prescription** format is generated, and it's available in multiple languages. 01 June, 2022 Known diagnose : **Dengue fever** 

DU

#### 0

#### Prescription

 $\mathbb{R}$ 

 $\leftarrow$ 

#### Dr. Amit Narang General Physician MS - MBBS

Prescribed Medicine : (1)

DUZELA 20 CAPSULE

⊥ **<** 

- <u>Frquency</u> Take one capsule in morning and one capsule at night.
  <u>Food</u> - Medicine should be
- consumed after food.
- Duration Medicine should be
- consumed regularly for 5 days.