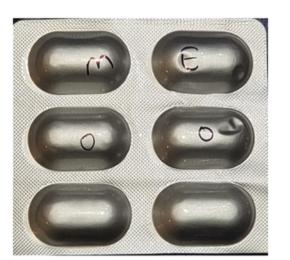

The same goes for the medicine strip shown above.

In this medicine strip, only one letter is given that is 'N' but it is encircled. An encircled 'N' means one tablet at night.

writing saying 'pain'. be taken.

This strip has Hindi This medicine was prescribed for pain, incase pain arises the medicine should

This strip labels as 'SOS', which means only take if there is an emergent need of taking it.