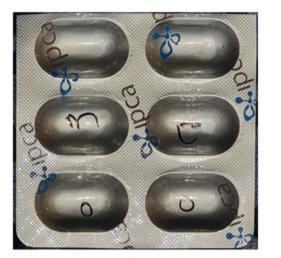

How pharmacists explain medicines.

The medicine strip shown above has markings of 'M' and 'E' and has 'O' below each of them. The 'M' denotes 'Morning' and the 'E' 'Evening'. denotes The 'O' denotes a tablet, which means that one tablet in morning and one tablet in evening.

The same goes for the medicine strip shown above.

In this medicine strip, only one letter is given that is 'N' but it is encircled. An encircled 'N' means one tablet at night.

writing saying 'pain'. be taken.