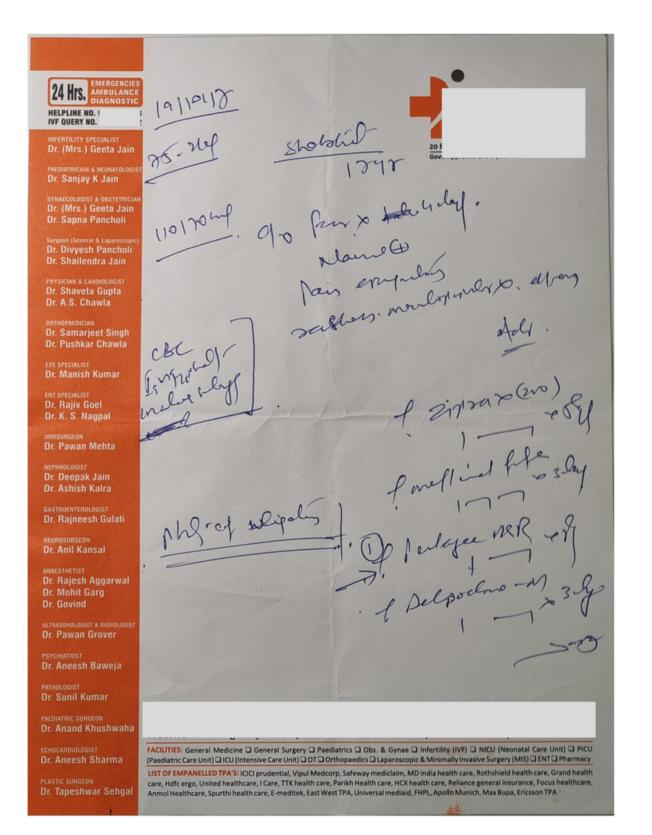

Shot size: Scene:

Mob. P<sub>x</sub> Mr. fildlant bigs 0-0oth Dri Hearnee 100 geld 120 @ Ebeenet - M ms pla 3 Ø letz Sop-UXW

Why are these so badly written?