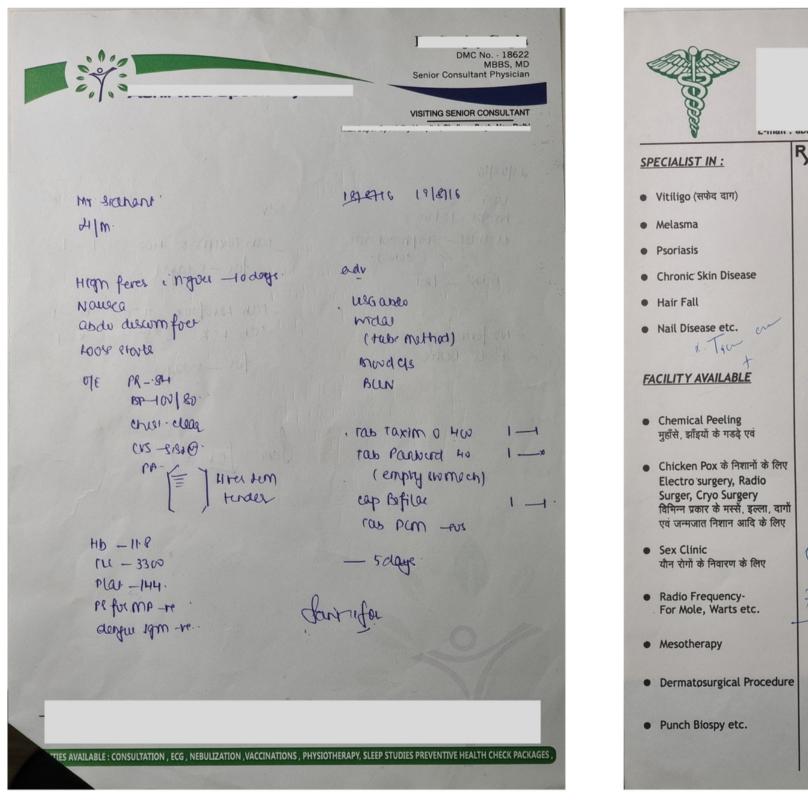

## Shobhit Gupta JK Lakshmipat University M.des IxD

DMC No. · 18622 MBBS, MD Senior Consultant Physician VISITING SENIOR CONSULTANT 181916 19/8/16 Mr Sichant HIM endv High feres ingour -lodoge USGasto Nauca mda abde discomfort (tube method) LOOSE REDUCE mondas PR--SH OFE BUN BP-102 80 chust-cleas rab Taxim 0 400 CVS -SISA @ tab Parkurd 40 PA-E THIER Sem ( empty womech) terder cap Bifilae ras pan -eus Hb -11.8 - 5dque ru - 3300 Plat -144. Pl for MP -re dar ifor dente ign -re. ES AVAILABLE : CONSULTATION , ECG , NEBULIZATION , VACCINATIONS , PHYSIOTHERAPY, SLEEP STUDIES PREVENTIVE HEALTH CHECK PACKAGES