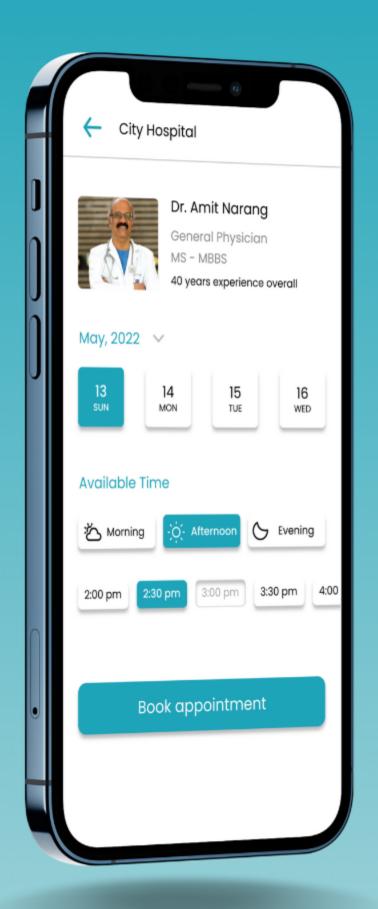

## Scan your paper **Prescription**

Easy to read **Prescription** format is generated, and it's available in multiple languages. 01 June, 2022 Known diagnose : **Dengue fever** 

DU

#### Prescription

 $\mathbb{R}$ 

 $\leftarrow$ 

#### Dr. Amit Narang General Physician MS - MBBS

Prescribed Medicine : (1)

DUZELA 20 CAPSULE

⊥ **<** 

- <u>Frquency</u> Take one capsule in morning and one capsule at night.
  <u>Food</u> - Medicine should be
- consumed after food.
- Duration Medicine should be
- consumed regularly for 5 days.

Dr. Amit Narang MBBS

| Rx                                                                                 | <b>डॉ. अमित नारंग</b><br>सामान्य चिकित्सक<br>एमएस - एमबीबीएस |
|------------------------------------------------------------------------------------|--------------------------------------------------------------|
| ०१ जून, २०२२<br>ज्ञात निदान : <b>डेंगू</b> ब                                       | बुखार                                                        |
| निर्धारित दवा : (१)<br>DUZELA 20 कैप्र                                             | नूल 📢                                                        |
| कैप्सूल <b>रात</b><br>• <u>भोजन</u> - भो<br>सेवन करन<br>• <u>अवधि</u> - <b>५ f</b> | जन के <b>बाद</b> औषधि का                                     |
|                                                                                    | <b>्रिट</b><br>डॉ. अमित नारंग<br>एमबीबीएस                    |