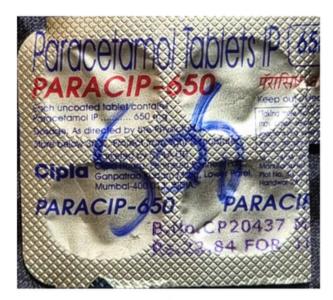

How pharmacists explain medicines.

The medicine strip shown above has markings of 'M' and 'E' and has 'O' below each of them. The 'M' denotes 'Morning' and the 'E' 'Evening'. denotes The 'O' denotes a tablet, which means that one tablet in morning and one tablet in evening.

The same goes for the medicine strip shown above.

In this medicine strip, only one letter is given that is 'N' but it is encircled. An encircled 'N' means one tablet at night.

writing saying 'pain'. be taken.

This strip has Hindi This medicine was prescribed for pain, incase pain arises the medicine should

This strip labels as 'SOS', which means only take if there is an emergent need of taking it.