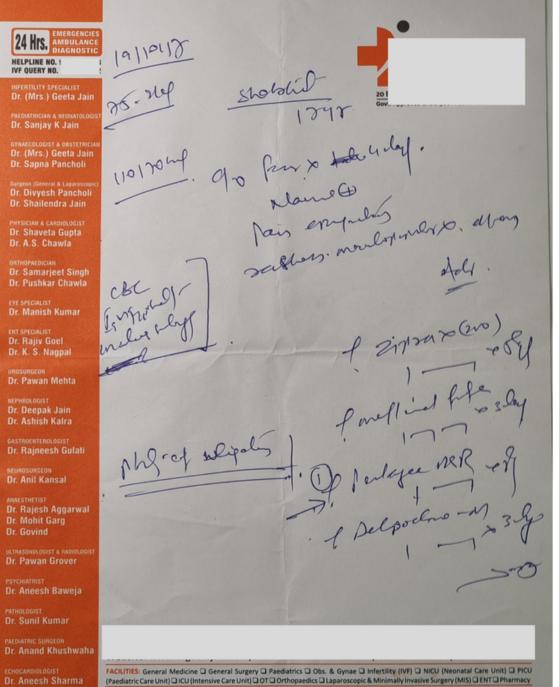

## Shobhit Gupta JK Lakshmipat University M.des IxD

DMC No. · 18622 MBBS, MD Senior Consultant Physician VISITING SENIOR CONSULTANT 181916 19/8/16 Mr Sichant HIM endv High feres ingour -lodoge USGasto Nauca mda abde discomfort (tube method) LOOSE REDUCE mondas PR--SH OFE BUN BP-102 80 chust-cleas rab Taxim 0 400 CVS -SISA @ tab Parkurd 40 PA-E THIER Sem ( empty womech) terder cap Bifilae ras pan -eus Hb -11.8 - 5dque ru - 3300 Plat -144. Pl for MP -re dar ifor dente ign -re. ES AVAILABLE : CONSULTATION , ECG , NEBULIZATION , VACCINATIONS , PHYSIOTHERAPY, SLEEP STUDIES PREVENTIVE HEALTH CHECK PACKAGES