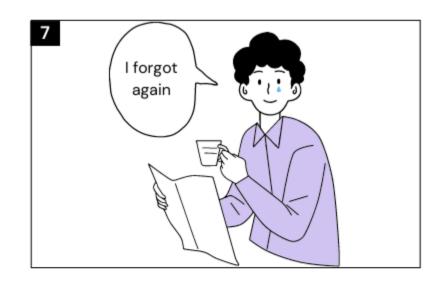

Scene: Can't understand a single word written on this. And I don't remember what the doctor told me.

Scene: He goes to his nearest pharmacy to get the medicine and ask for instructions.

Scene: The pharmacist gives the medicines and verbally dictates the medicine schedule to him.

Shot size: Scene:

Mob. P<sub>x</sub> Mr. fildlant bigs 0-0oth Dri Hearnee 100 geld 120 @ Ebeenet - M ms pla 3 Ø letz Sop-UXW

Why are these so badly written?