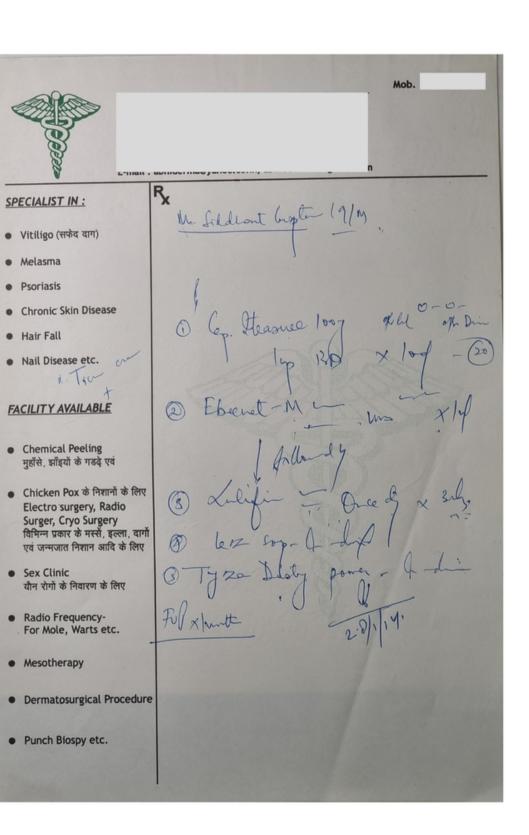

Shot size: Scene:

Mob. P<sub>x</sub> Mr. fildlant bigs 0-0oth Dri Hearnee 100 geld 120 @ Ebeenet - M ms pla 3 Ø letz Sop-UXW

Why are these so badly written?