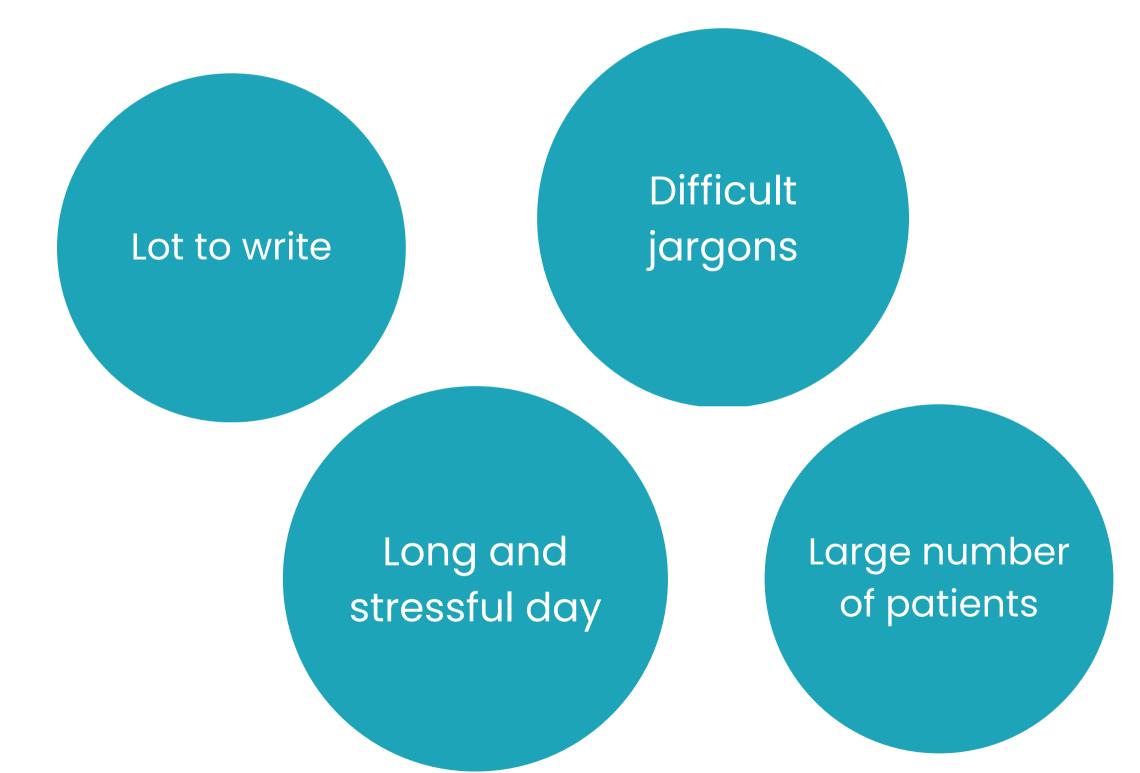

## Primary Insights

Understandability and readability of Prescriptions Language Barriers

Issues in maintaining and accessing physical documents. Lack of dietary knowledge in illness and during medications

## Why are prescriptions poorly written?