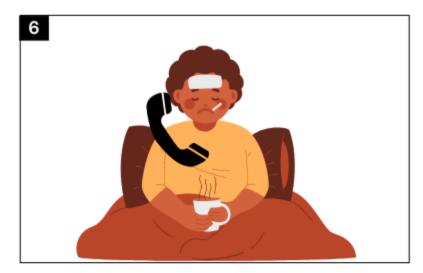

**Scene:** He tries calling his relatives for advice and check internet for suggestions but, everyone gives different opinions.

| ľ   | coverg Acco | and any other |   |   |    |
|-----|-------------|---------------|---|---|----|
|     |             |               |   |   |    |
| Ľ   |             |               |   |   |    |
|     |             |               |   | Ð |    |
| 100 | (÷)         | a.            | D |   | 11 |