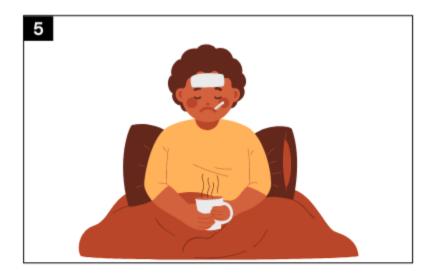

## Storyboard - Diet

**Scene:** Gotta go for a checkup, I'm having a bad fever.

**Scene:** You're having a dengue fever that's why it wasn't going by normal medicines and that's why you're not able to digest properly.

| $R_{x} =$ |
|-----------|
| ~~~ ^~    |
|           |
|           |

**Scene:** Can't understand a single word written on this. And I don't remember what the doctor told me to take care about.

**Scene:** He tries home remedies, but they don't work because dengue doesn't have specific medicine or cure, only medicines are for fever and pain.

**Scene:** He tries calling his relatives for advice and check internet for suggestions but, everyone gives different opinions.

| ľ   | coverg Acco | and any other |   |   |    |
|-----|-------------|---------------|---|---|----|
|     |             |               |   |   |    |
| Ľ   |             |               |   |   |    |
|     |             |               |   | Ð |    |
| 100 | (÷)         | a.            | D |   | 11 |