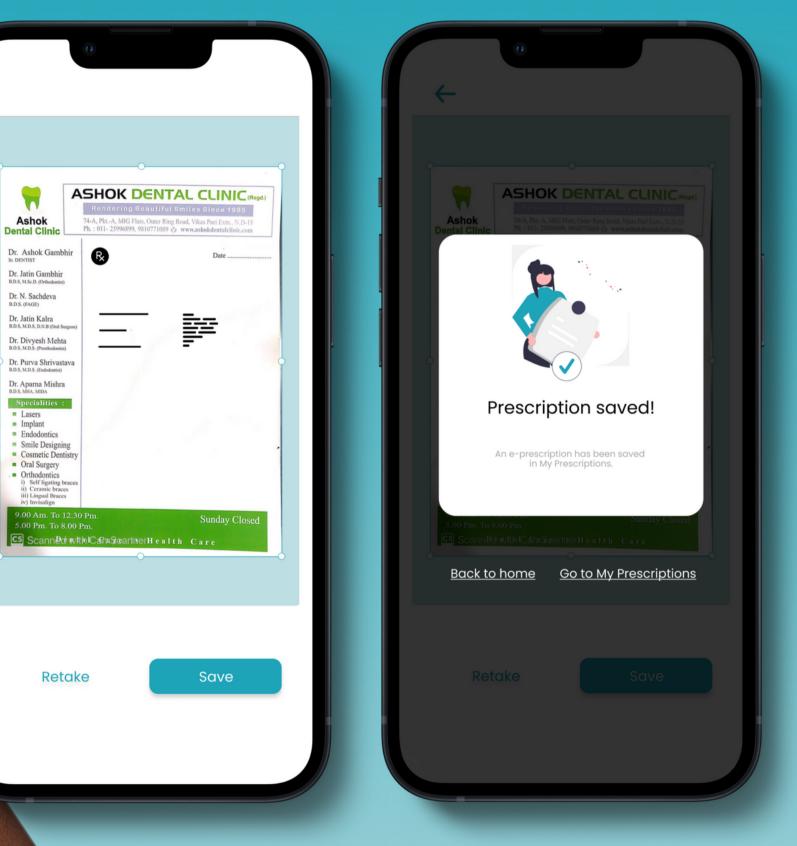

## Scan your paper **Prescription**

Easy to read **Prescription** format is generated, and it's available in multiple languages. 01 June, 2022 Known diagnose : **Dengue fever** 

DU