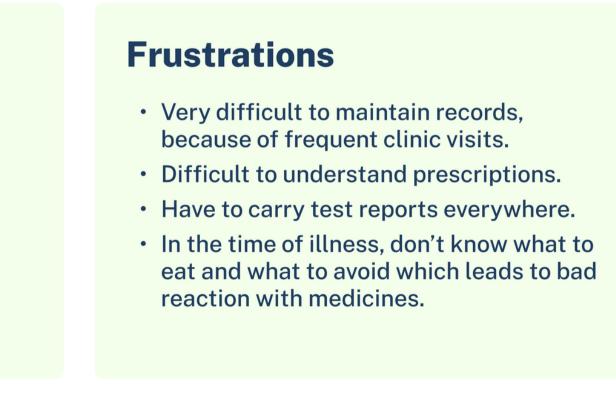

#### **Frustrations**

- Physically storing medical prescriptions of the whole family.
- Timely appointments for so many people.
- Understanding prescriptions after coming back from the doctor's.
- Remembering when to give and take medicine.